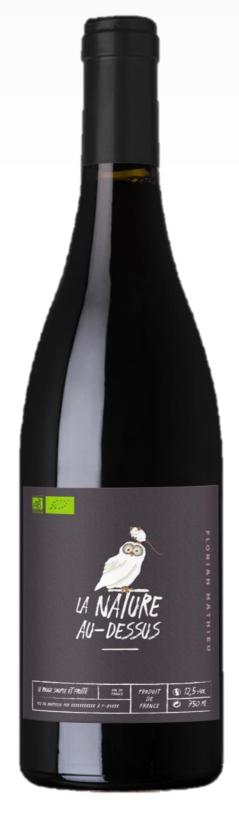

# **Grapes**

60% Syrah 40% Merlot

## **Appellation**

Vin de France

### **Terroirs**

Clay

### **Production**

10 000 caisses

# **Alcohol**

13%°C

#### **Potential**

2-3 ans

#### Release date

January 2020

## **SERVICE**

**HISTORY** 

Service temperature: 15-16°C

aspirations of "consuming better".

### CONTACT

Les Vins Florian MATHIEU Tél 0033(0)6.42.07.02.91 f.mathieu@vfm.wine